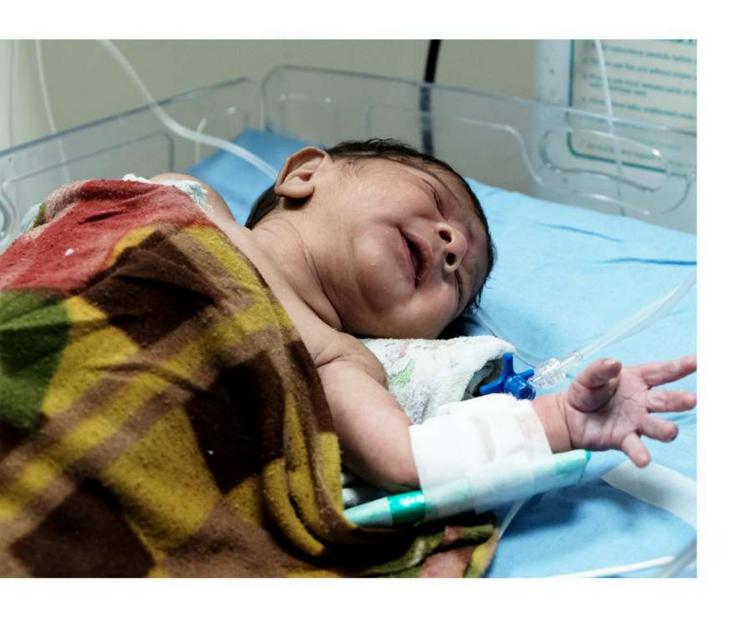

### NICU OF BAI JERBAI WADIA HOSPITAL

We donated equipment to the NICU of Bai Jerbai Wadia hospital, **Nine Lullaby warmer** and **Eight Perfusor Compact Plus**.

Lullaby warmers are essential to providing babies with a warm, comforting environment in neonatal care.