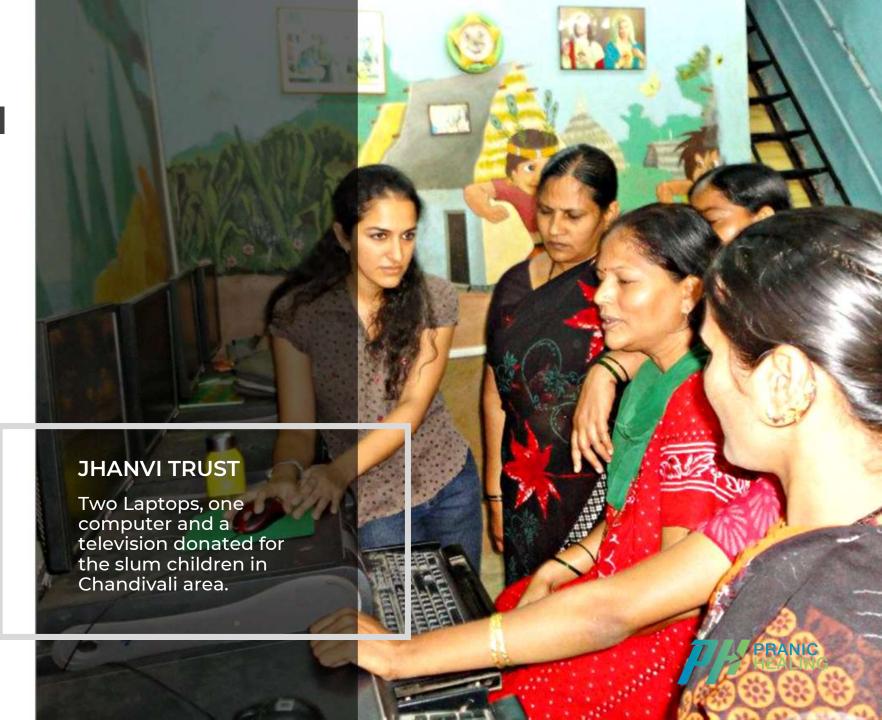

## MAHASAMADHI DONATION PROJECT

We donated 2 monitors, 10 keyboards with mouse, 5 web cameras, 2 DVD writers and 2 hard drives to Vatsalya Trust.

We also donated 160 school bags, along with 1 dozen notebooks, water bottle, tiffin box, and geometry box.