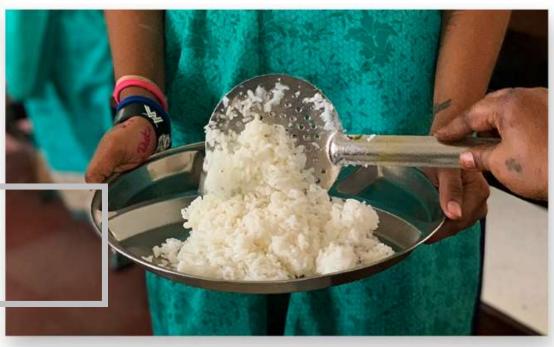

## SPECIAL FEEDING PROJECTS

₹ 8,27,939

Total spends for year

#### **REGULAR BENEFICIARIES**

₹ 64,62,811

Total spends for year

# SPECIAL FEEDING PROJECTS

We served cooked Mid-Day meals every Sunday to the children in Adivasi villages like Mhasrondi & Konavade, and 10,184 meals were served during the year.