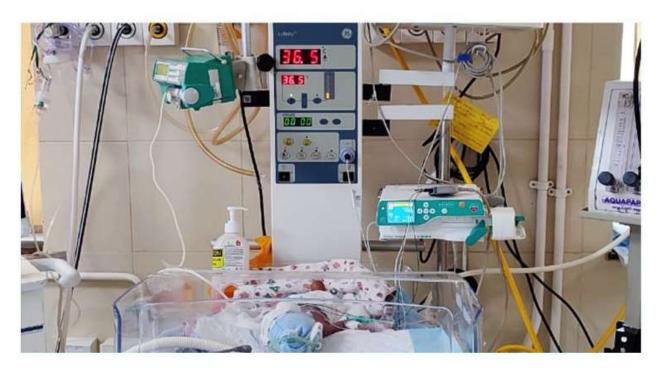

### NICU OF BAI JERBAI WADIA HOSPITAL

We donated equipment to the NICU of Bai Jerbai Wadia hospital, **Nine Lullaby warmer** and **Eight Perfusor Compact Plus**.

Lullaby warmers are essential to providing babies with a warm, comforting environment in neonatal care.