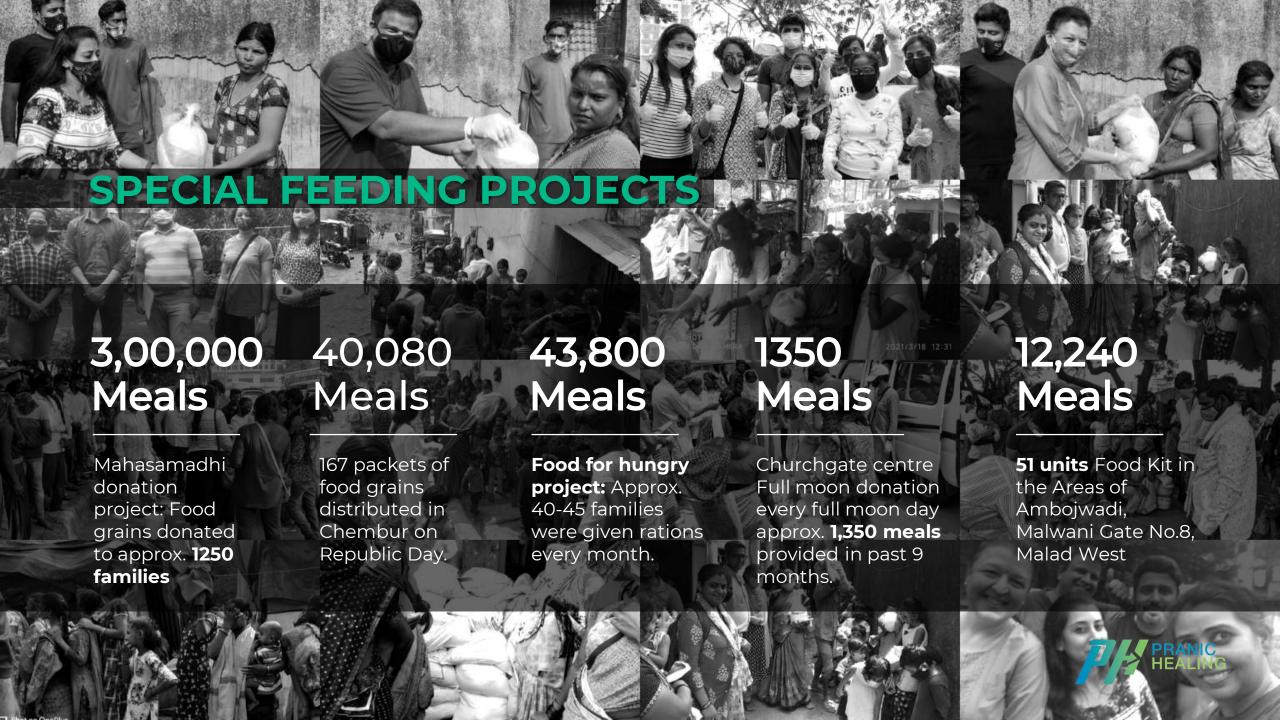

## SPECIAL FEEDING PROJECTS

₹ 8,27,939

Total spends for year

### SHRADDHANAND MAHILA ASHRAM

Shraddhanand Mahila Ashram houses 180 orphan girls. Our foundation sponsored the food and nutrition requirements, serving 131,520 meals in 2021.

**1,31,520**Meals Served in a Year

### **ASHA SADAN**

Asha Sadan houses 125 women, including girls. We sponsored the food and nutrition requirements, serving **91,250 meals** in a year

91,250
Meals Served in a Year

### **RESCUE FOUNDATION**

Rescue Foundation houses victims of human trafficking. We donated towards their food and nutrition requirements, serving **58,400 meals** in a year.

58,400
Meals Served in a Year

## MOTHER TERESA HOME FOR DESTITUTE

The Mother Teresa Home for Destitute in **Amravati** houses the destitute and specially challenged individuals. We sponsored their food requirements, serving **87,600** meals during the year.

**87,600**Meals Served in a Year

## MISSIONARIES OF CHARITY, AKOLA

Through 'Missionaries of Charity' we distributed food grains to underprivileged families in the villages of Akola district, and 1,52,500 meals were served among 450 families.

4,32,000
Meals Served in a Year

# SPECIAL FEEDING PROJECTS

We served cooked Mid-Day meals every Sunday to the children in Adivasi villages like Mhasrondi & Konavade, and 10,184 meals were served during the year.