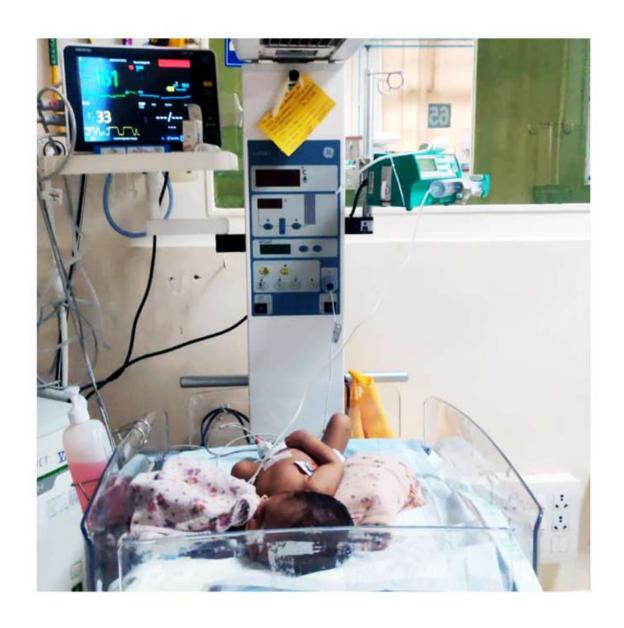

### NICU OF BAI JERBAI WADIA HOSPITAL

We donated equipment to the NICU of Bai Jerbai Wadia hospital, **Nine Lullaby warmer** and **Eight Perfusor Compact Plus**.

Lullaby warmers are essential to providing babies with a warm, comforting environment in neonatal care.