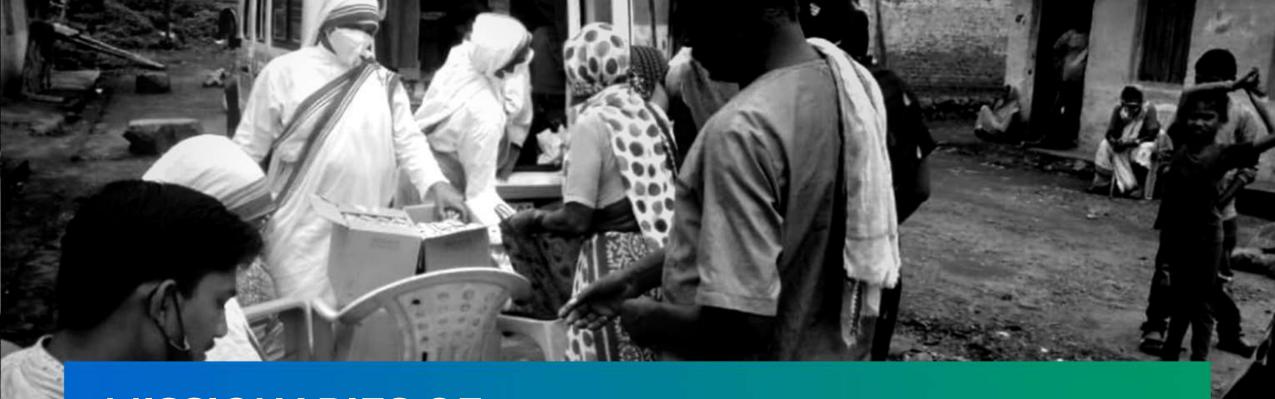

## MISSIONARIES OF CHARITY, AKOLA

Through 'Missionaries of Charity' we distributed food grains to underprivileged families in the villages of Akola district, and 1,52,500 meals were served among 450 families.

4,32,000
Meals Served in a Year