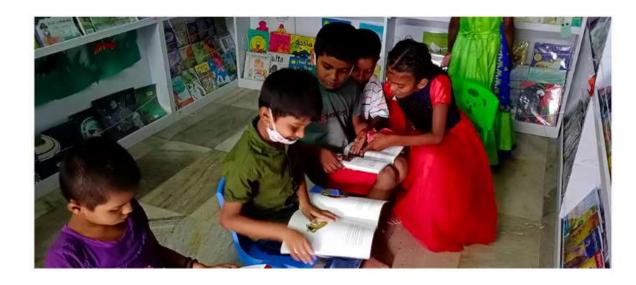

## SAJAG LIBRARY PROJECT

We helped set up a library in Kalyan by providing them with toys, stationery, furniture, and 260 Marathi and English story books and also by paying their six months' rent.

As a part of this project, we donated 1200 long notebooks to 200 underprivileged kids.