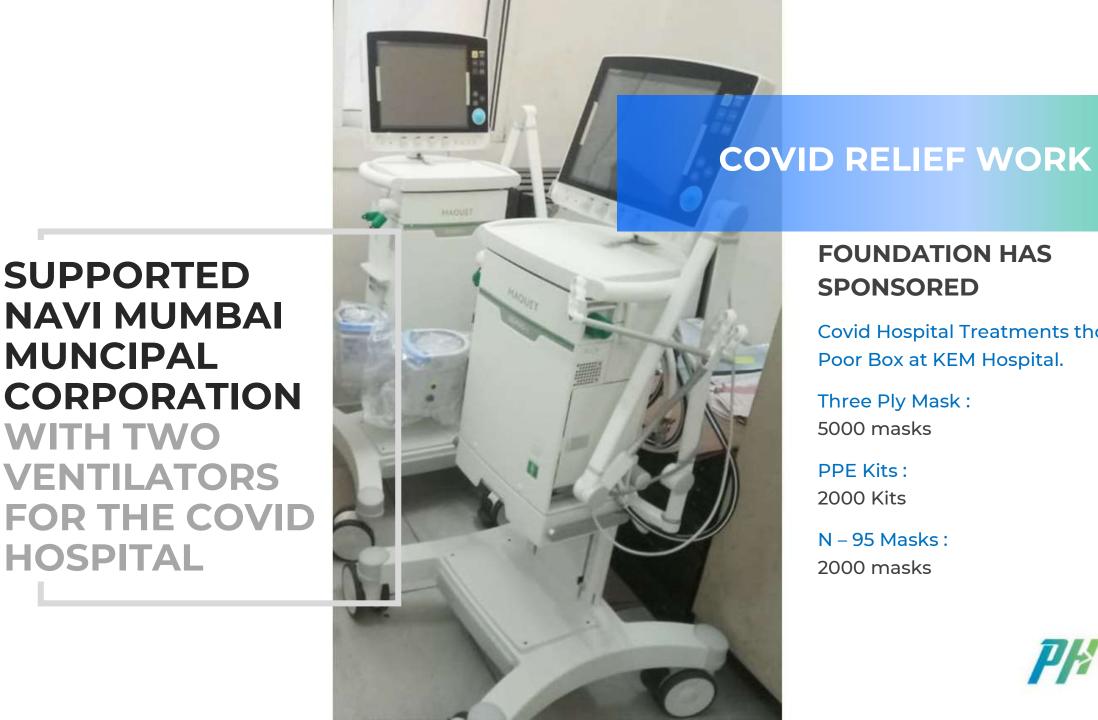

## SUPPLEMENTS AND MEDICINES

₹ 21,36,014

Towards the educational aid

**SUPPORTED** 

MUNCIPAL

WITH TWO

HOSPITAL

**NAVI MUMBAI** 

CORPORATION

**VENTILATORS** 

#### **FOUNDATION HAS SPONSORED**

Covid Hospital Treatments though Poor Box at KEM Hospital.

Three Ply Mask:

5000 masks

PPE Kits:

2000 Kits

N - 95 Masks:

2000 masks