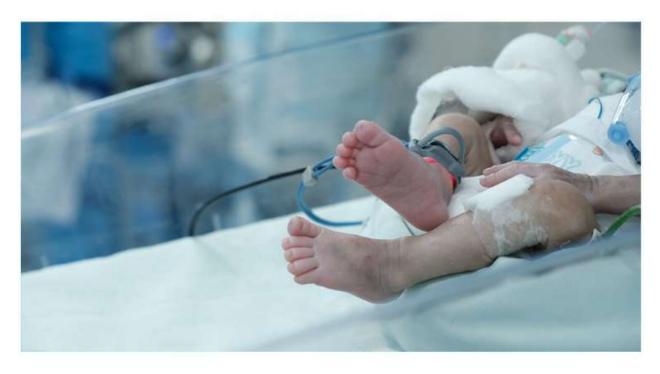

### NICU OF BAI JERBAI WADIA HOSPITAL

We donated equipment to the NICU of Bai Jerbai Wadia hospital, **Nine Lullaby warmer** and **Eight Perfusor Compact Plus**.

Lullaby warmers are essential to providing babies with a warm, comforting environment in neonatal care.