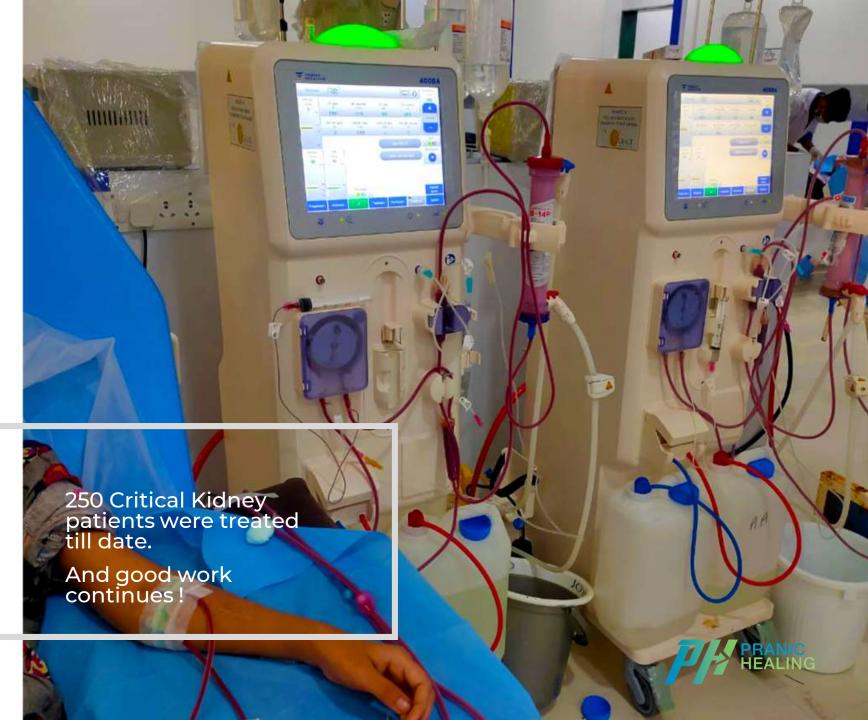

### GRACE FOUNDATION

We donated **four Kidney dialysis machines** to Grace Foundation.