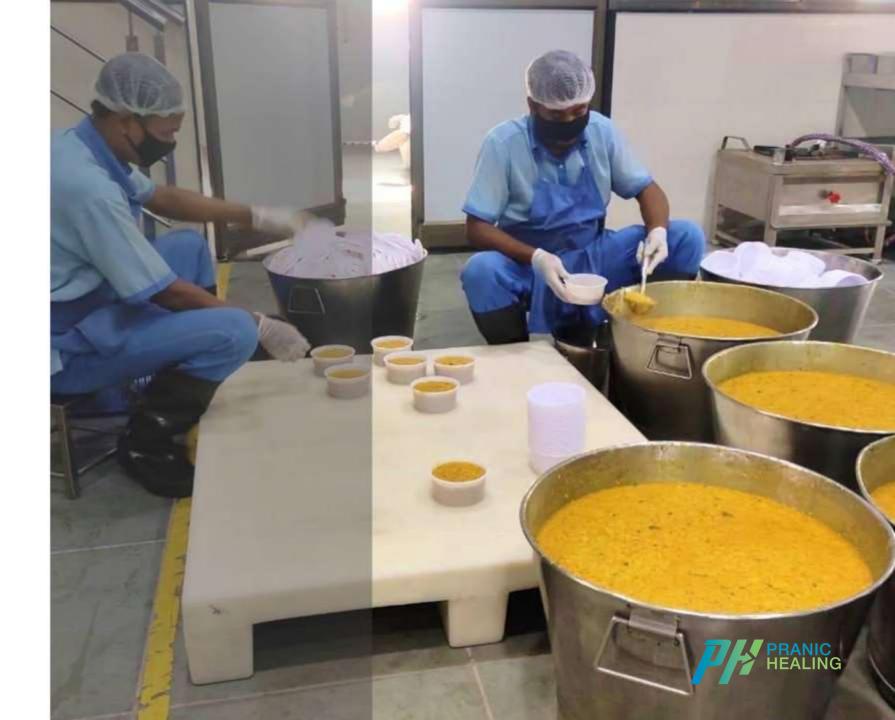

## SPECIAL FEEDING PROJECTS

₹ 8,27,939

Total spends for year

# SPECIAL FEEDING PROJECTS

We served cooked Mid-Day meals every Sunday to the children in Adivasi villages like Mhasrondi & Konavade, and 10,184 meals were served during the year.