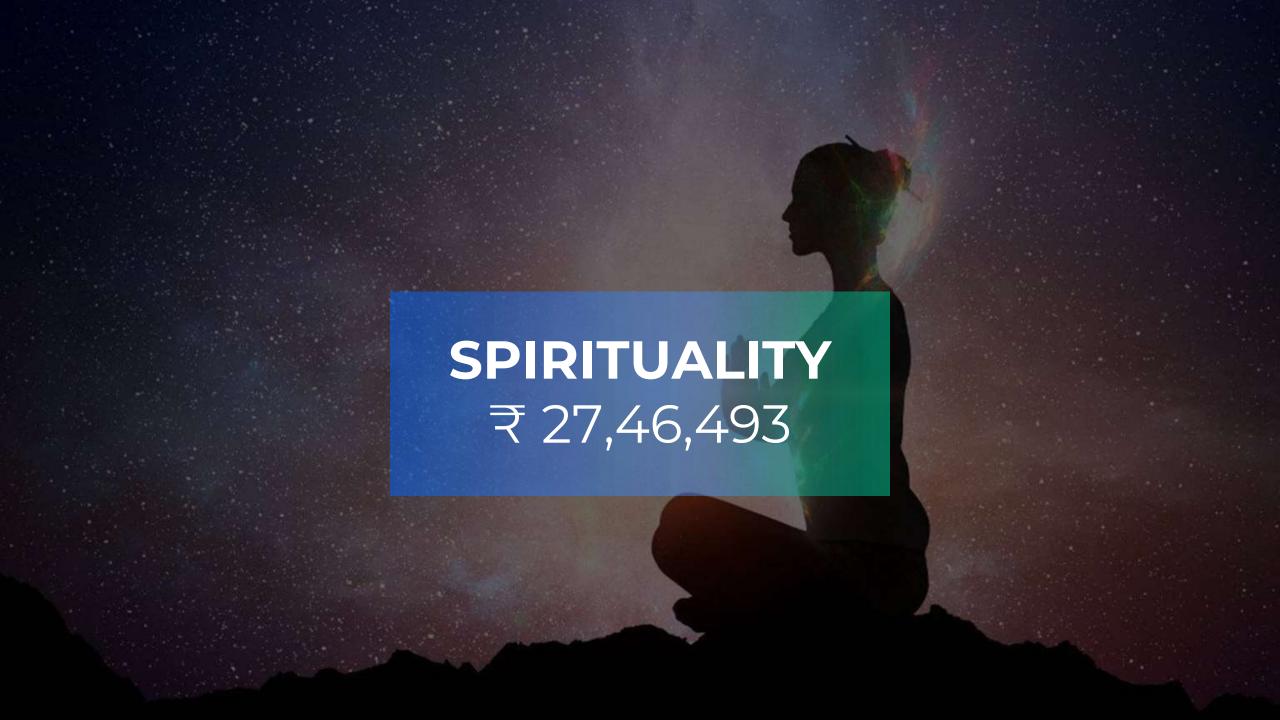

## DONATION CATEGORIES AND DETAILS

The Yoga Vidya Pranic Healing Foundation of South Mumbai has Donated over Rs 2.64 Crores in 2021

The Funds were allocated to the following areas:

Medical

Education

✓ Other / Spirituality

(the pie chart shows the % allocation)