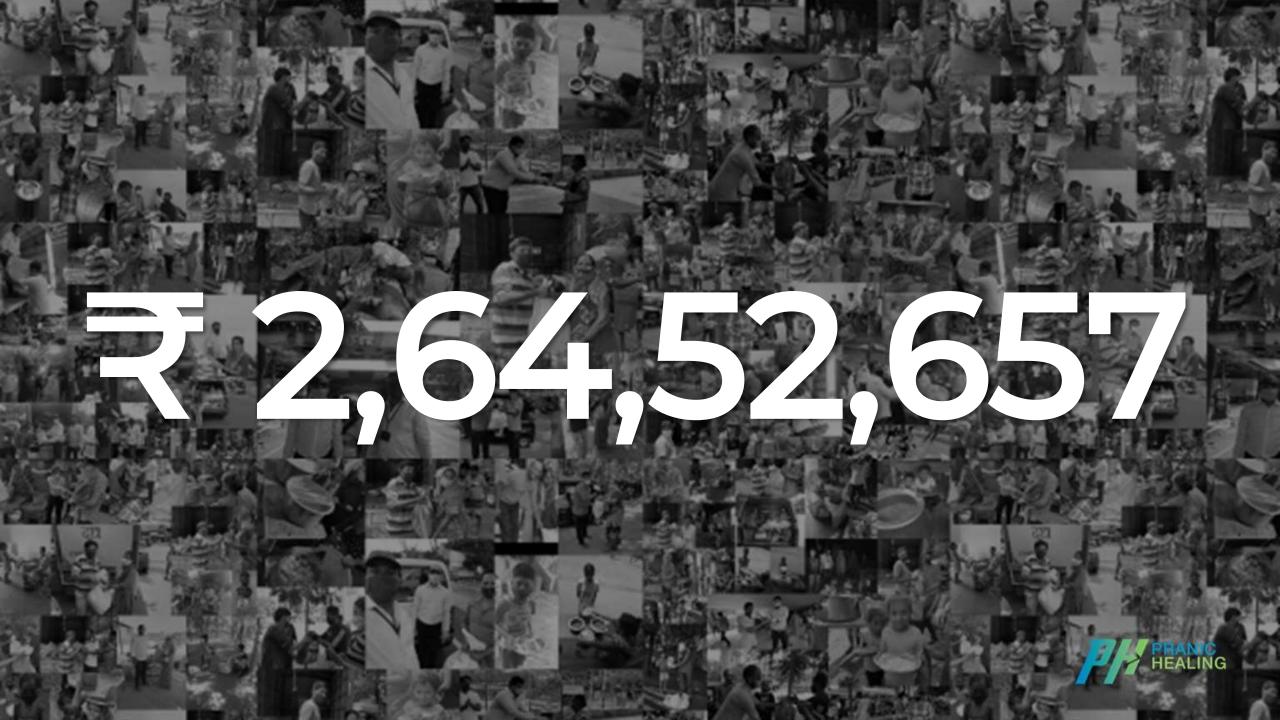

## DONATION CATEGORIES AND DETAILS

The Yoga Vidya Pranic Healing Foundation of South Mumbai has Donated over Rs 2.64 Crores in 2021

The Funds were allocated to the following areas:

Medical

Education

✓ Other / Spirituality