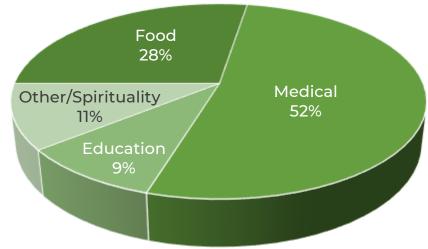

## DONATION CATEGORIES AND DETAILS

The Yoga Vidya Pranic Healing Foundation of South Mumbai has Donated over Rs 2.64 Crores in 2021

The Funds were allocated to the following areas:

Medical

Education

✓ Other / Spirituality

(the pie chart shows the % allocation)